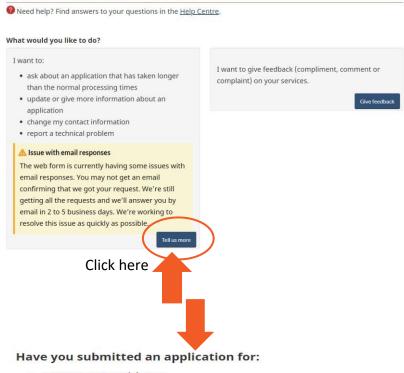

## Langara Global

DLI 019319074622

You can submit a web form if you want to:

- ask about an application that has taken longer than normal in processing time
- update or give more information about an application
- change contact information
- report technical problem
- apply for reconsideration on an application
- IRCC Web form Canada.ca
- IRCC Webform (cic.gc.ca)

Follow these steps to submit a web form: