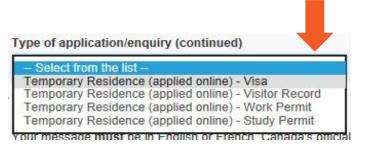

## Web Form (Only for Applications Processed in Canada) Langara Global

**DLI** 019319074622

| Enquiry                                                              |                                                                                                                                                                                           |          |
|----------------------------------------------------------------------|-------------------------------------------------------------------------------------------------------------------------------------------------------------------------------------------|----------|
| * Type of application/enquiry (required)<br>- Select from the list - |                                                                                                                                                                                           |          |
| Your enquiry (required)                                              |                                                                                                                                                                                           |          |
| Note: If you are submitting an address change                        | Canada's official languages. (Please limit the text to 1500 characters).<br>s, include your new address (street name, street number, city, province, postal code and country). If you are |          |
| submitting a change in email address, include                        | and specify your old email address and your new email address.                                                                                                                            |          |
|                                                                      |                                                                                                                                                                                           |          |
| 1500 character(s) left                                               |                                                                                                                                                                                           |          |
| Applicant Information                                                |                                                                                                                                                                                           |          |
| * Family name (required)                                             |                                                                                                                                                                                           |          |
|                                                                      | ▶ <b>○</b>                                                                                                                                                                                |          |
| * Given name (required)                                              | <b>F0</b>                                                                                                                                                                                 |          |
| Email address                                                        |                                                                                                                                                                                           |          |
|                                                                      |                                                                                                                                                                                           |          |
| - Date of birth (required)                                           |                                                                                                                                                                                           |          |
| * Country of birth (required)                                        | 04                                                                                                                                                                                        |          |
| - Select from the list -                                             | ► <b>0</b>                                                                                                                                                                                |          |
| Cilent ID number (UCI)                                               |                                                                                                                                                                                           |          |
| Application number                                                   | ► <b>0</b>                                                                                                                                                                                |          |
| Application number                                                   | ▶ <b>0</b>                                                                                                                                                                                |          |
| Telephone number                                                     |                                                                                                                                                                                           |          |
| Mobile number                                                        |                                                                                                                                                                                           |          |
| Mobile number                                                        |                                                                                                                                                                                           |          |
|                                                                      |                                                                                                                                                                                           |          |
|                                                                      |                                                                                                                                                                                           |          |
|                                                                      |                                                                                                                                                                                           |          |
| Enquiry                                                              |                                                                                                                                                                                           |          |
|                                                                      |                                                                                                                                                                                           |          |
|                                                                      |                                                                                                                                                                                           |          |
| Type of application/en                                               | nquiry (required)                                                                                                                                                                         |          |
|                                                                      |                                                                                                                                                                                           | _        |
| - Select from the list                                               | -<br>                                                                                                                                                                                     |          |
| Electronic Travel Aut                                                |                                                                                                                                                                                           | -        |
| Technical difficulties                                               | In the cation                                                                                                                                                                             |          |
|                                                                      | formation                                                                                                                                                                                 |          |
| Change of contact inf                                                |                                                                                                                                                                                           | 4500     |
|                                                                      | s or release personal information                                                                                                                                                         | 1500 c   |
| Withdrawal of applica                                                | ition                                                                                                                                                                                     |          |
| Replacement docume                                                   | ents, Amendments to documents and Verification of Status documents                                                                                                                        | ber, cit |
| Citizenship                                                          |                                                                                                                                                                                           | nail ad  |
|                                                                      | Refugee Travel Document                                                                                                                                                                   | nan au   |
| Permanent Resident                                                   |                                                                                                                                                                                           |          |
|                                                                      | Garu                                                                                                                                                                                      |          |
| Sponsorship                                                          |                                                                                                                                                                                           |          |
| Temporary Residence                                                  | e (applied online)                                                                                                                                                                        |          |
| Temporary Residence                                                  | e (applied by mail)                                                                                                                                                                       |          |
| International Experier                                               |                                                                                                                                                                                           |          |
| In-Canada Permaner                                                   |                                                                                                                                                                                           |          |
|                                                                      |                                                                                                                                                                                           |          |
| Permanent Residenc                                                   | e (applied online)                                                                                                                                                                        |          |

- Select the option that best describes the situation you are inquiring about. If you are on a study permit
  or a work permit then you are considered to be a temporary resident.
- If you select temporary resident you will need to select one of the following