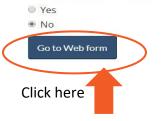

#### **IRCC Web form**

- permanent residence
- student
- visitor
- worker
- Yes
- No

#### Is your application being processed by an office OUTSIDE Canada?