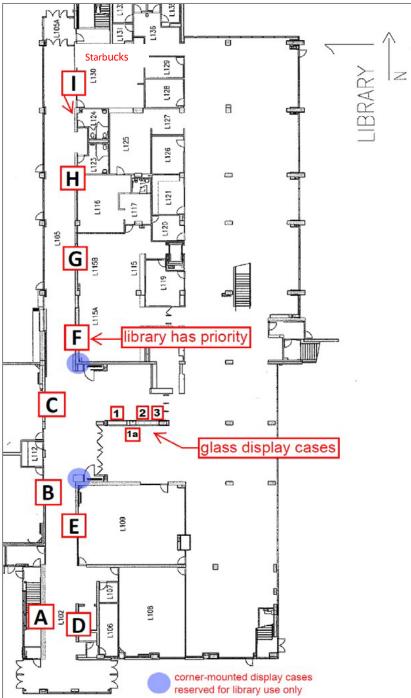

| Refer to the attached diagram for corresponding locations →         A       SW Wall - 34ft rail, 10ft high         B       SW Wall - 24ft rail, 10ft high (MAX. 4 weeks for posters)         C       SW Wall - 19.6ft rail, 10ft high (MAX. 4 weeks for posters)         D       SE Wall - 13ft rail, 10ft high         E       SE Wall - 17.3ft rail, 10ft high         F       Center East Wall - 17.8ft rail, 10ft high (Library has priority)         G       Center East Wall - 19.5ft rail, 10ft high (flat displays only)         H       NE Wall - 9ft rail, 10ft high (flat displays only) |                                                                        |                                                                  |
|-----------------------------------------------------------------------------------------------------------------------------------------------------------------------------------------------------------------------------------------------------------------------------------------------------------------------------------------------------------------------------------------------------------------------------------------------------------------------------------------------------------------------------------------------------------------------------------------------------|------------------------------------------------------------------------|------------------------------------------------------------------|
| <ul> <li>B SW Wall - 24ft rail, 10ft high (MAX. 4 weeks for posters)</li> <li>C SW Wall - 19.6ft rail, 10ft high (MAX. 4 weeks for posters)</li> <li>D SE Wall - 13ft rail, 10ft high</li> <li>E SE Wall - 17.3ft rail, 10ft high</li> <li>F Center East Wall - 17.8ft rail, 10ft high (Library has priority)</li> <li>G Center East Wall - 19.5ft rail, 10ft high (flat displays only)</li> <li>H NE Wall - 9ft rail, 10ft high (flat displays only)</li> </ul>                                                                                                                                    | Refer to the attached diagram for corresponding locations $ ightarrow$ |                                                                  |
| <ul> <li>C SW Wall - 19.6ft rail, 10ft high (MAX. 4 weeks for posters)</li> <li>D SE Wall - 13ft rail, 10ft high</li> <li>E SE Wall - 17.3ft rail, 10ft high</li> <li>F Center East Wall - 17.8ft rail, 10ft high (Library has priority)</li> <li>G Center East Wall - 19.5ft rail, 10ft high (flat displays only)</li> <li>H NE Wall - 9ft rail, 10ft high (flat displays only)</li> </ul>                                                                                                                                                                                                         | Α                                                                      | SW Wall - 34ft rail, 10ft high                                   |
| D       SE Wall - 13ft rail, 10ft high         E       SE Wall - 17.3ft rail, 10ft high         F       Center East Wall - 17.8ft rail, 10ft high (Library has priority)         G       Center East Wall - 19.5ft rail, 10ft high (flat displays only)         H       NE Wall - 9ft rail, 10ft high (flat displays only)                                                                                                                                                                                                                                                                          | В                                                                      | SW Wall - 24ft rail, 10ft high (MAX. 4 weeks for posters)        |
| <ul> <li>E SE Wall - 17.3ft rail, 10ft high</li> <li>F Center East Wall - 17.8ft rail, 10ft high (Library has priority)</li> <li>G Center East Wall - 19.5ft rail, 10ft high (flat displays only)</li> <li>H NE Wall - 9ft rail, 10ft high (flat displays only)</li> </ul>                                                                                                                                                                                                                                                                                                                          | С                                                                      | SW Wall - 19.6ft rail, 10ft high (MAX. 4 weeks for posters)      |
| <ul> <li>F Center East Wall - 17.8ft rail, 10ft high (Library has priority)</li> <li>G Center East Wall - 19.5ft rail, 10ft high (flat displays only)</li> <li>H NE Wall - 9ft rail, 10ft high (flat displays only)</li> </ul>                                                                                                                                                                                                                                                                                                                                                                      | D                                                                      | SE Wall - 13ft rail, 10ft high                                   |
| GCenter East Wall - 19.5ft rail, 10ft high (flat displays only)HNE Wall - 9ft rail, 10ft high (flat displays only)                                                                                                                                                                                                                                                                                                                                                                                                                                                                                  | E                                                                      | SE Wall - 17.3ft rail, 10ft high                                 |
| H   NE Wall - 9ft rail, 10ft high (flat displays only)                                                                                                                                                                                                                                                                                                                                                                                                                                                                                                                                              | F                                                                      | Center East Wall - 17.8ft rail, 10ft high (Library has priority) |
|                                                                                                                                                                                                                                                                                                                                                                                                                                                                                                                                                                                                     | G                                                                      | Center East Wall - 19.5ft rail, 10ft high (flat displays only)   |
| I NF Wall - 9ft rail, 10ft high (flat displays only)                                                                                                                                                                                                                                                                                                                                                                                                                                                                                                                                                | Н                                                                      | NE Wall - 9ft rail, 10ft high (flat displays only)               |
|                                                                                                                                                                                                                                                                                                                                                                                                                                                                                                                                                                                                     | I                                                                      | NE Wall - 9ft rail, 10ft high (flat displays only)               |

| Refer to the attached diagram for corresponding locations $ ightarrow$ |                                      |  |
|------------------------------------------------------------------------|--------------------------------------|--|
| 1                                                                      | 7.5ft wide x 3.8ft high x 1.4ft deep |  |
| 1a                                                                     | 2.3ft wide x 2.2ft high x 1.4ft deep |  |
| 2                                                                      | 4.4ft wide x 2.2ft high x 1.4ft deep |  |
| 3                                                                      | 4.4ft wide x 2.2ft high x 1.4ft deep |  |