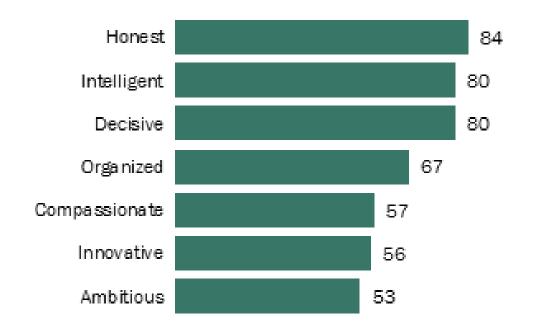

#### Which Leadership Traits Matter Most?

% saying it is absolutely essential for a leader to be ...

Source: Pew Research Centersurvey, Nov. 12-21, 2014 (N=1,835)

PEW RESEARCH CENTER Q25a-g

The role of a **GREAT LEADER** is not to give greatness to human beings, but to help them extract the greatness they already have inside them.