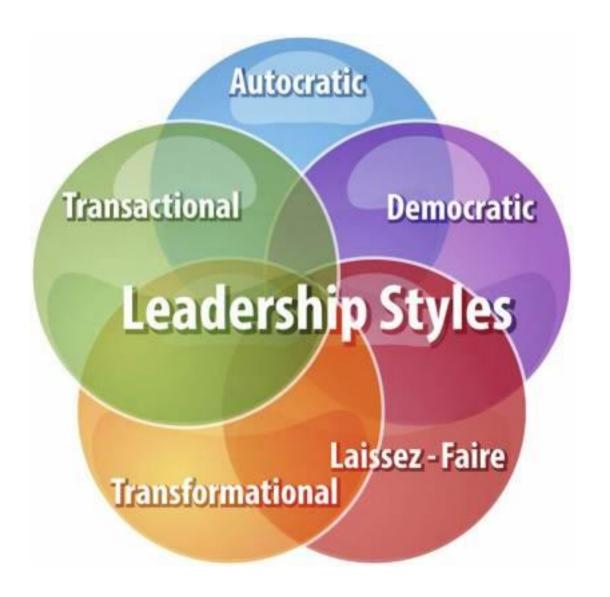

#### WHAT IS LEADERSHIP?

Leadership is both a research area and a practical skill encompassing the ability of an individual or organization to "lead" or guide other individuals, teams, or entire organizations