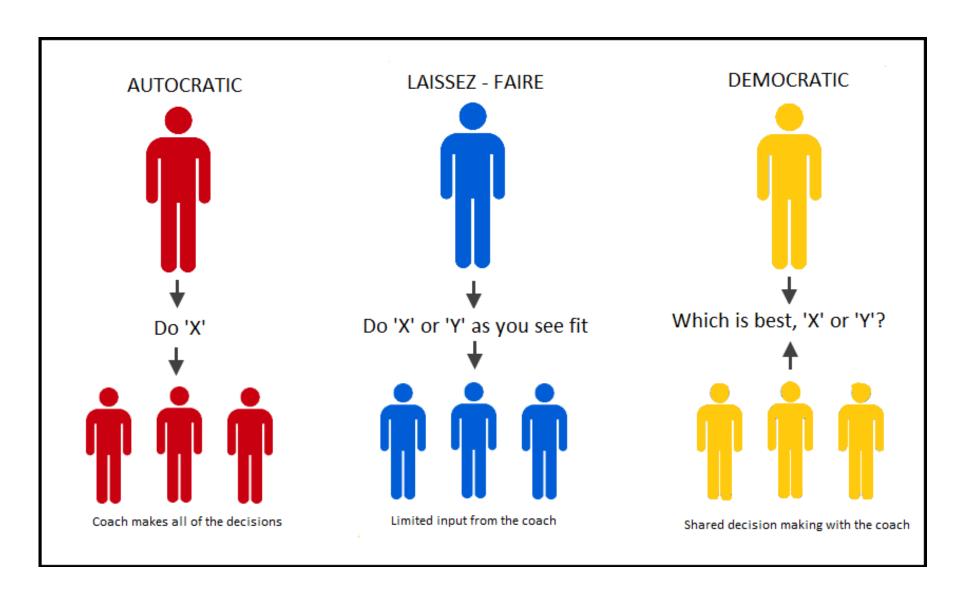

### LEADERSHIP

A true leader is a person who understands the organization's purpose and identifies and recognizes who the followers are.

Hitoshi Yamada

#### WHAT IS LEADERSHIP?

Leadership is both a research area and a practical skill encompassing the ability of an individual or organization to "lead" or guide other individuals, teams, or entire organizations

|             | LEADERSHIP                                | MANAGEMENT                                                            |
|-------------|-------------------------------------------|-----------------------------------------------------------------------|
| ROLE        | Visionary /<br>Strategic Thinker          | Enterprise Builder / Productivity Expert                              |
| FOCUS       | Define Purpose /<br>Set Direction         | Nurture Organizational Structure /<br>Establish Systems and Processes |
| APPROACH    | Create a Mission Statement                | Deliver on the Mission Statement                                      |
| METHODOLOGY | Evaluate Strengths, Needs and Marketplace | Organize Teams, Plan Budgets,<br>Set Timelines and Maintain Quality   |
| STYLE/TONE  | Inspire People /<br>Foster Commitment     | Develop Talent /<br>Solve Problems                                    |
| OUTCOME     | Reach Long-Range<br>Goals and Objectives  | Manage Projects Effectively and Efficiently                           |