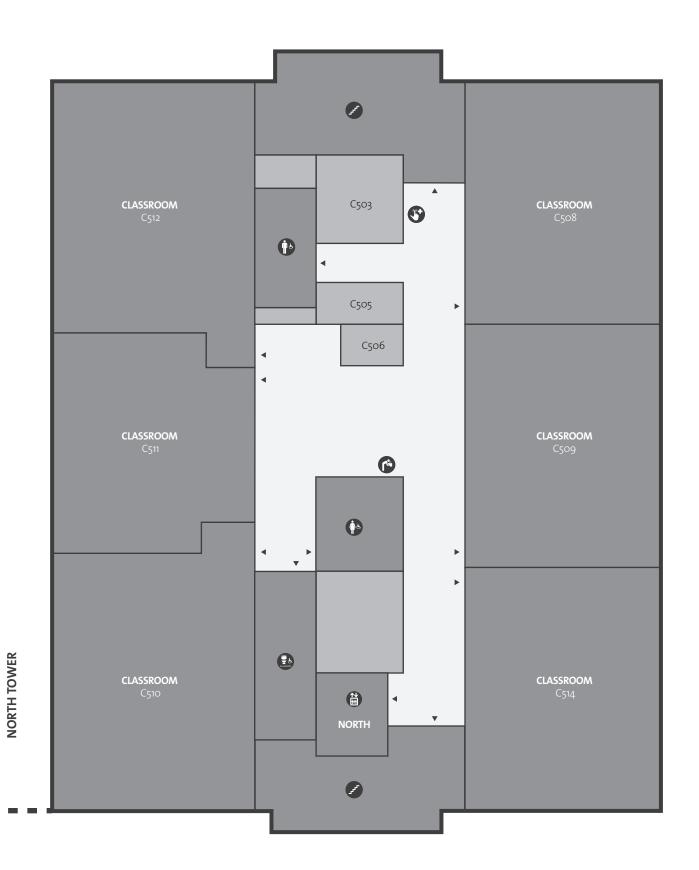

snaweyat lelam.

THE COLLEGE OF HIGHER LEARNING.

Langara.
THE COLLEGE OF HIGHER LEARNING.

Classrooms C508 C509 C510 C511 C512 C514

Emergency Call Station **5** 

À **Emergency Exit** 

> Elevator Staircase

Accessible Entry Ė

76 Washroom, All Gender

> Washroom, Female Washroom, Male

Bank Machine

Water Station **(** 

Vending Machine Parking Paystation **P** 

LEVEL 5 C Building

snaweyał lelam. THE COLLEGE OF HIGHER LEARNING.

THE COLLEGE OF HIGHER LEARNING.