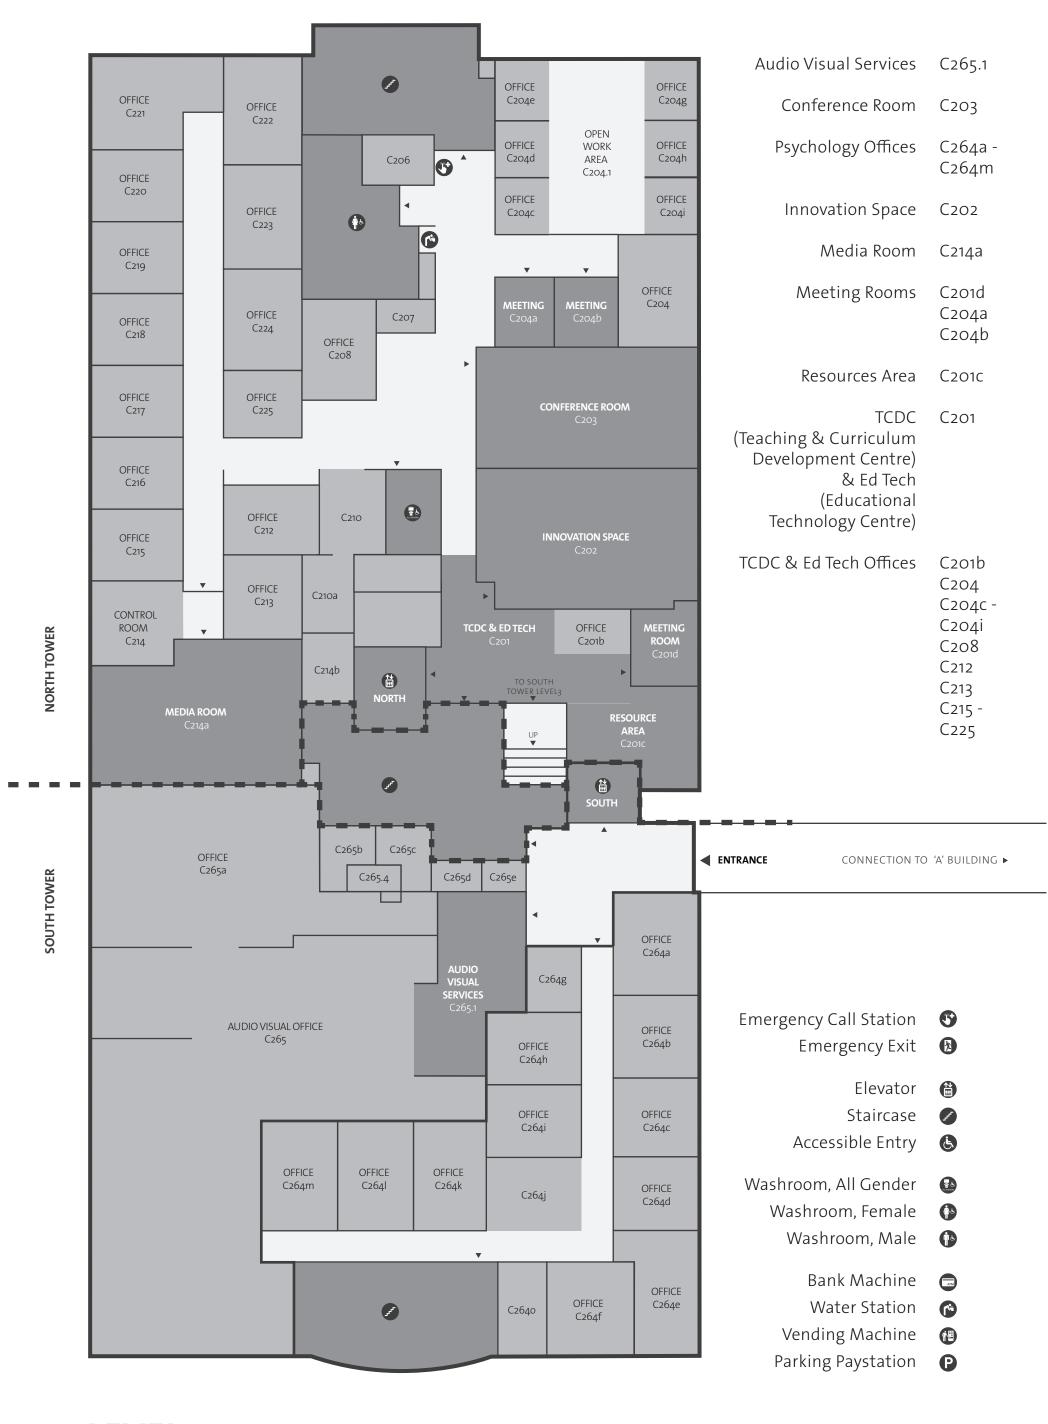

**C** Building

THE COLLEGE OF HIGHER LEARNING.

THE COLLEGE OF HIGHER LEARNING.

**LEVEL 1**C Building

Langara.
THE COLLEGE OF HIGHER LEARNING.

**LEVEL 2** C Building

Langara.
THE COLLEGE OF HIGHER LEARNING.

Classrooms C409

C410 C411

C411

Meeting Room C408

Emergency Call Station 🚱

Emergency Exit 🔞

Elevator 🛗

Staircase 🕜

Accessible Entry 👃

Washroom, All Gender 🚯

Washroom, Female

Washroom, Male

Bank Machine

Water Station 🔥

Vending Machine 🚯

Parking Paystation **P** 

**LEVEL 4** C Building