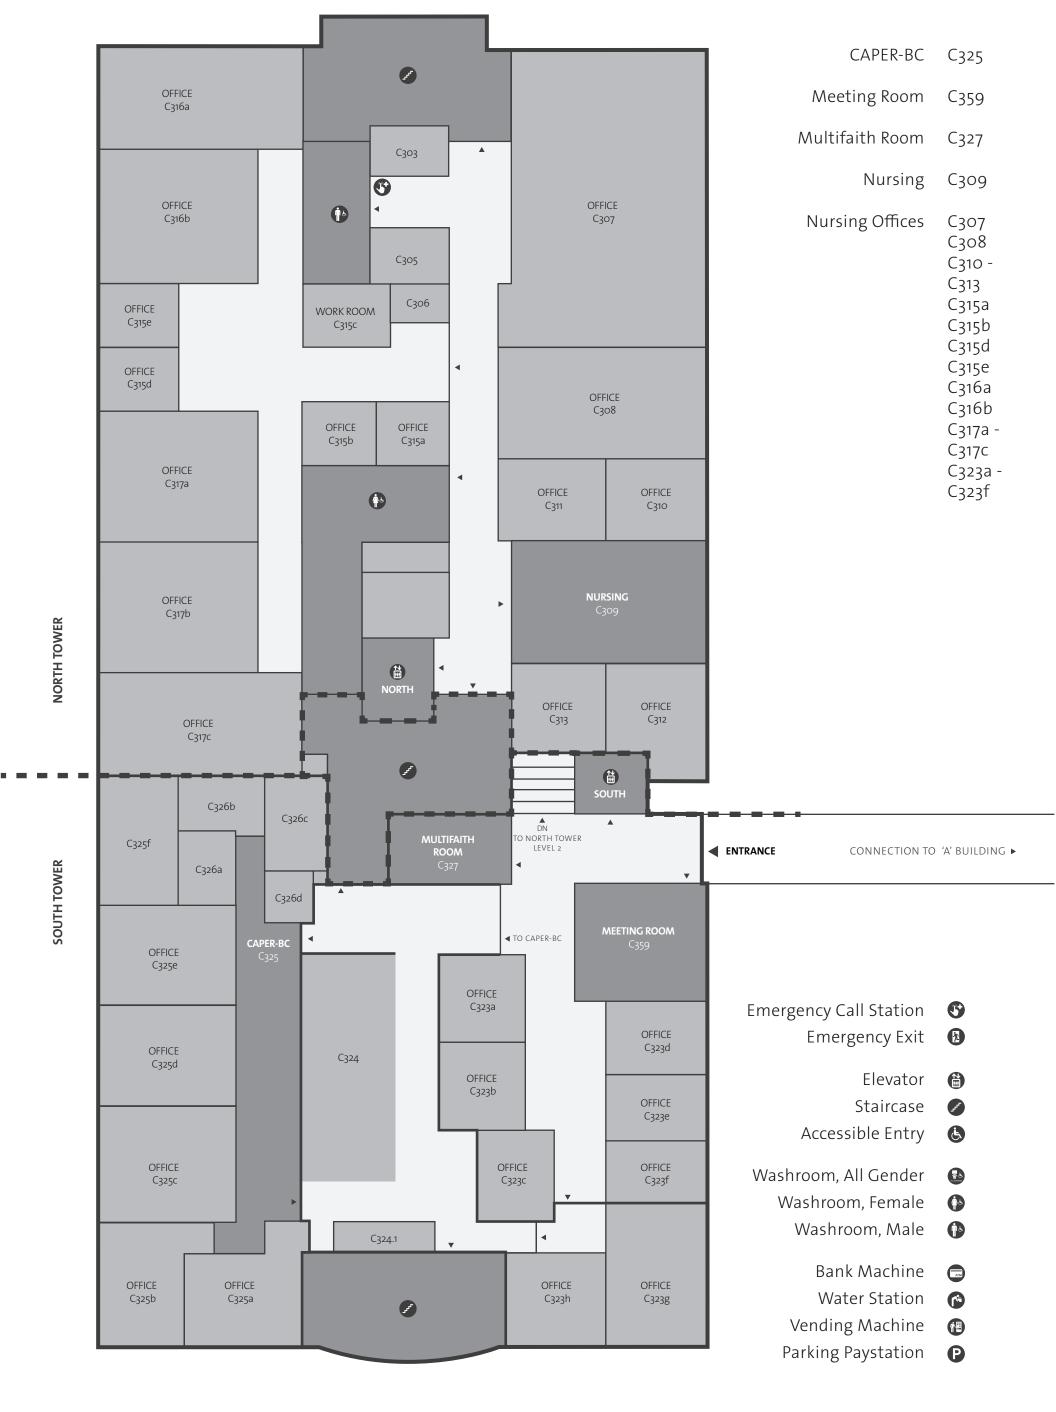

**C** Building

THE COLLEGE OF HIGHER LEARNING.

THE COLLEGE OF HIGHER LEARNING.

**LEVEL 1**C Building

Langara.
THE COLLEGE OF HIGHER LEARNING.

**LEVEL 2** C Building

Langara.
THE COLLEGE OF HIGHER LEARNING.

Classrooms C409

C410 C411

C411

Meeting Room C408

Emergency Call Station 🚱

Emergency Exit 🔞

Elevator 🛗

Staircase 🕜

Accessible Entry 👃

Washroom, All Gender 🚯

Washroom, Female

Washroom, Male

Bank Machine

Water Station 🔥

Vending Machine 🚯

Parking Paystation **P** 

**LEVEL 4** C Building