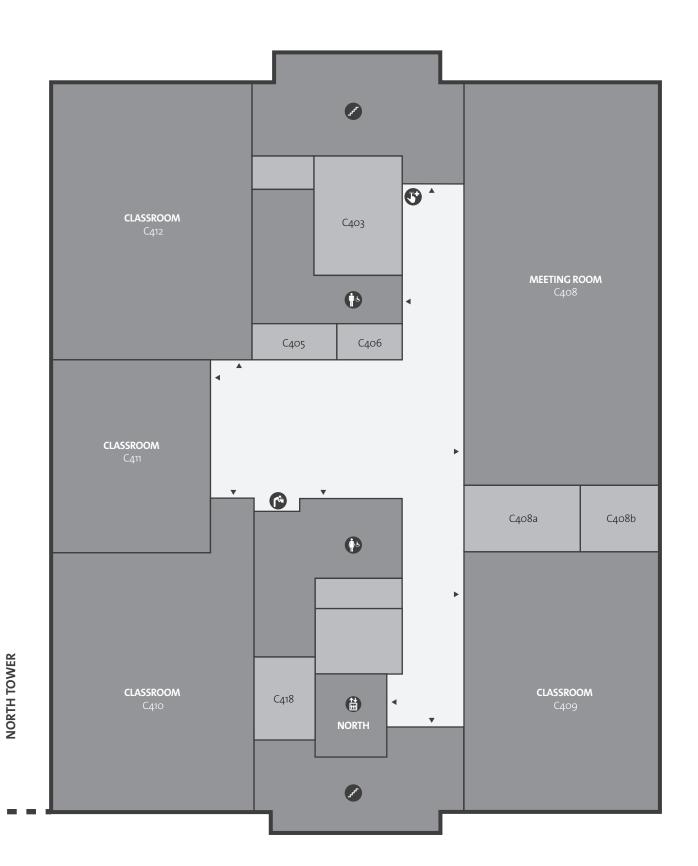

**C** Building

THE COLLEGE OF HIGHER LEARNING.

THE COLLEGE OF HIGHER LEARNING.

**LEVEL 1**C Building

Langara.
THE COLLEGE OF HIGHER LEARNING.

**LEVEL 2** C Building

Langara.
THE COLLEGE OF HIGHER LEARNING.

Classrooms C409

C410 C411

C411

Meeting Room C408

Emergency Call Station 🚱

Emergency Exit 🔞

Elevator 🛗

Staircase 🕜

Accessible Entry 👃

Washroom, All Gender 🚯

Washroom, Female

Washroom, Male

Bank Machine

Water Station 🔥

Vending Machine 🚯

Parking Paystation **P** 

**LEVEL 4** C Building