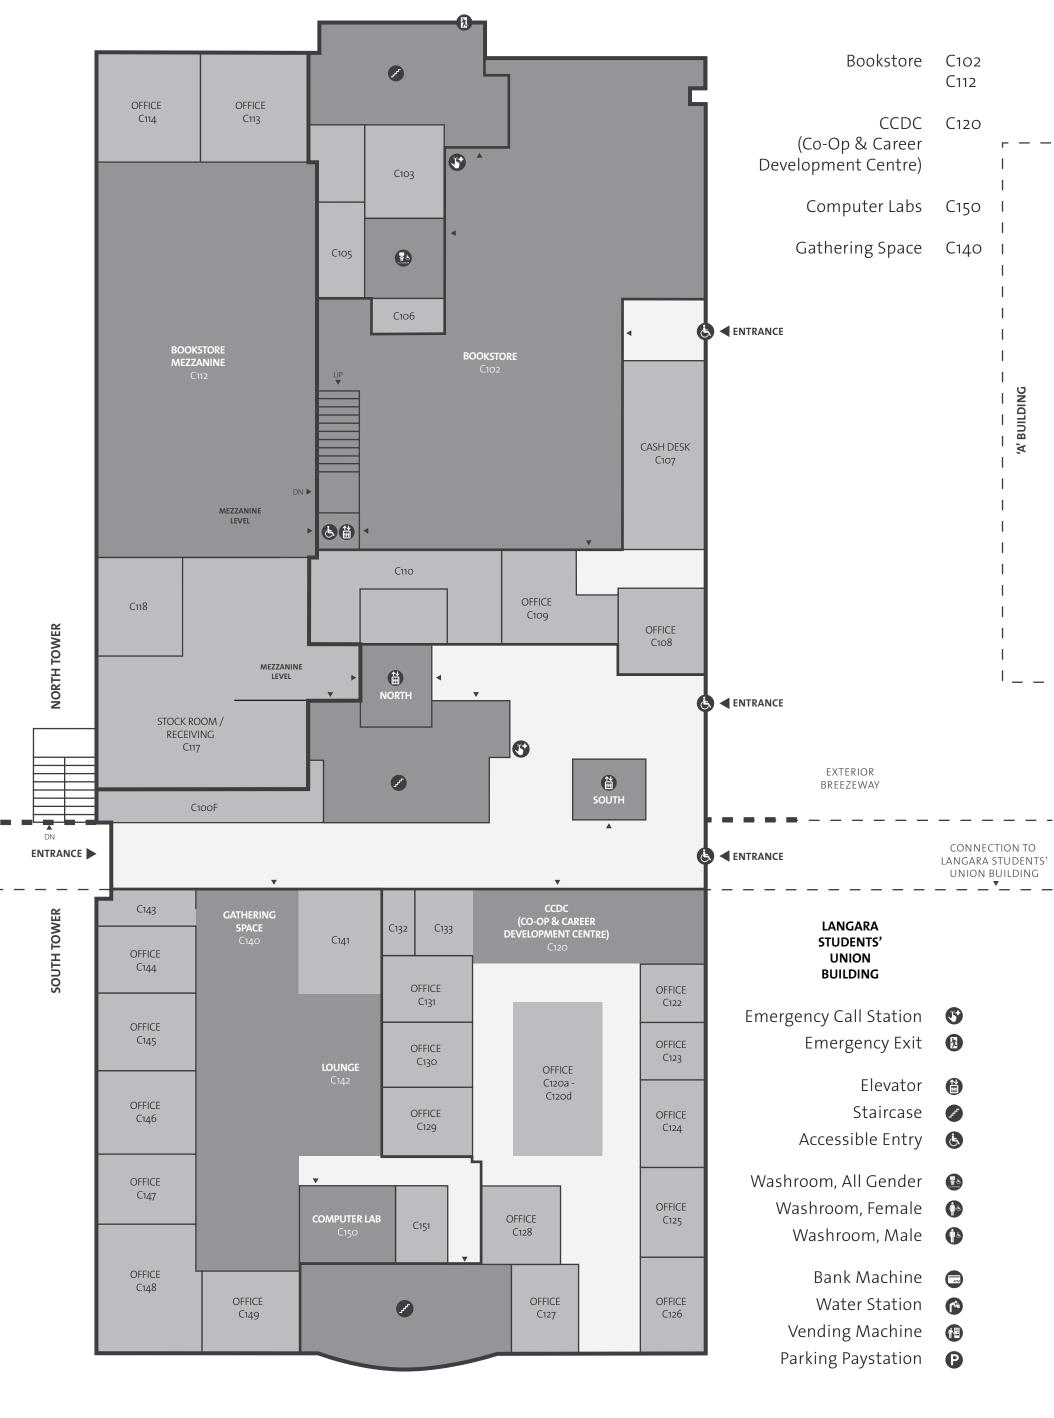

**C** Building

THE COLLEGE OF HIGHER LEARNING.

THE COLLEGE OF HIGHER LEARNING.

**LEVEL 1**C Building

Langara.
THE COLLEGE OF HIGHER LEARNING.

**LEVEL 2** C Building

Langara.
THE COLLEGE OF HIGHER LEARNING.

Classrooms C409

C410 C411

C411

Meeting Room C408

Emergency Call Station 🚱

Emergency Exit 🔞

Elevator 🛗

Staircase 🕜

Accessible Entry 👃

Washroom, All Gender 🚯

Washroom, Female

Washroom, Male

Bank Machine

Water Station 🔥

Vending Machine 🚯

Parking Paystation **P** 

**LEVEL 4** C Building