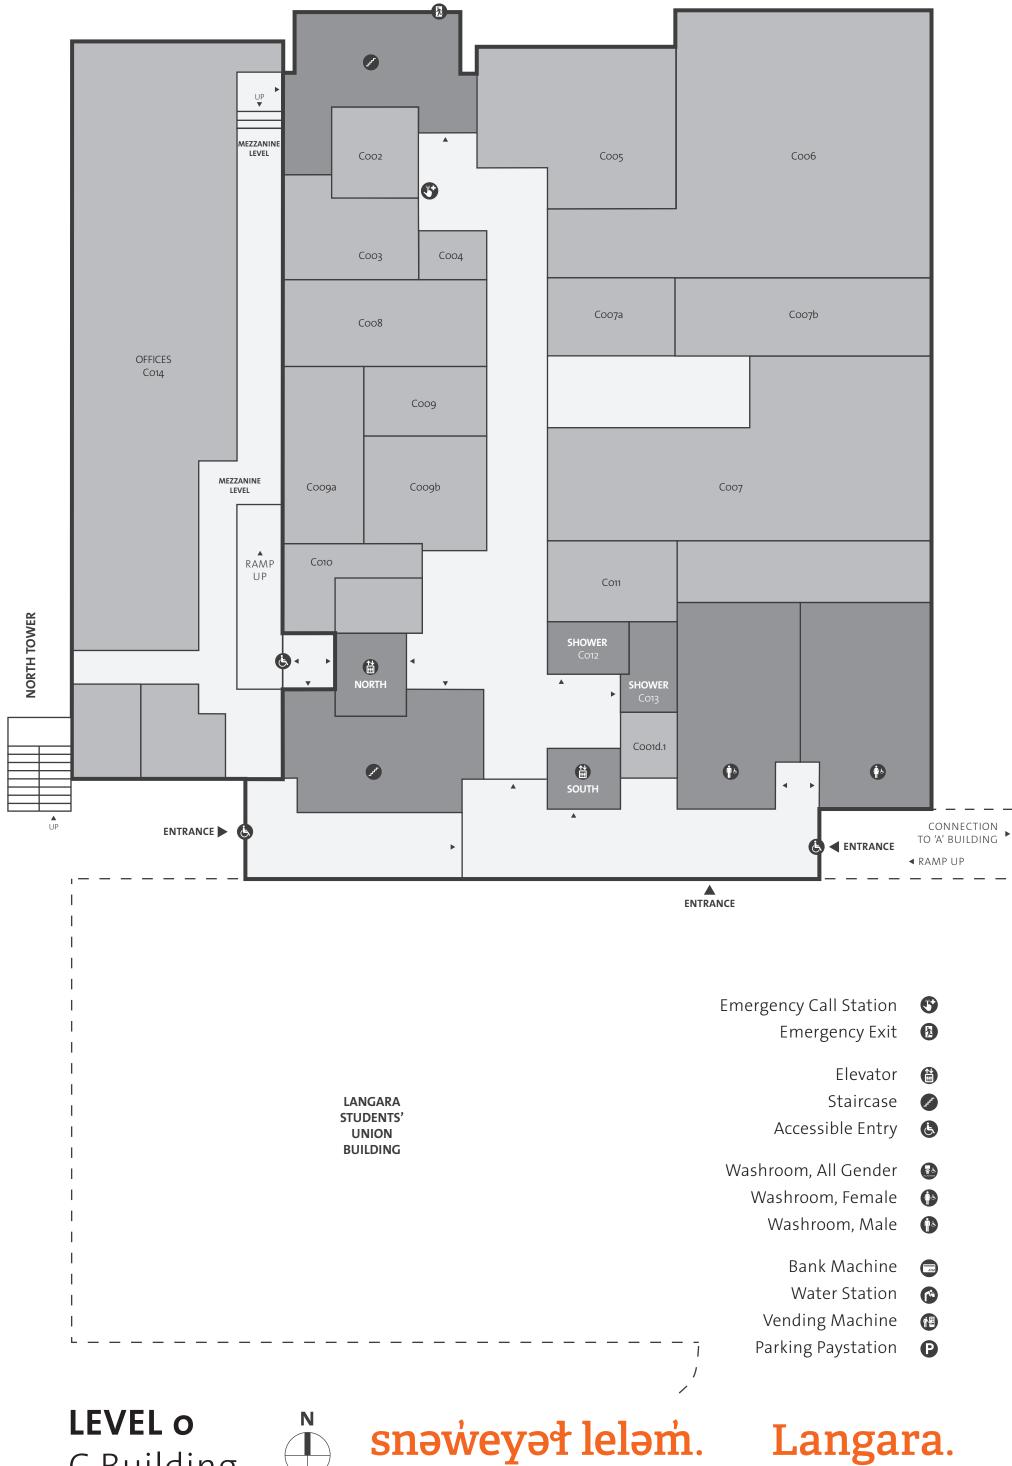

**C** Building

THE COLLEGE OF HIGHER LEARNING.

THE COLLEGE OF HIGHER LEARNING.

**LEVEL 1**C Building

Langara.
THE COLLEGE OF HIGHER LEARNING.

**LEVEL 2** C Building

Langara.
THE COLLEGE OF HIGHER LEARNING.

Classrooms C409

C410 C411

C411

Meeting Room C408

Emergency Call Station 🚱

Emergency Exit 🔞

Elevator 🛗

Staircase 🕜

Accessible Entry 👃

Washroom, All Gender 🚯

Washroom, Female

Washroom, Male

Bank Machine

Water Station 🔥

Vending Machine 🚯

Parking Paystation **P** 

**LEVEL 4** C Building