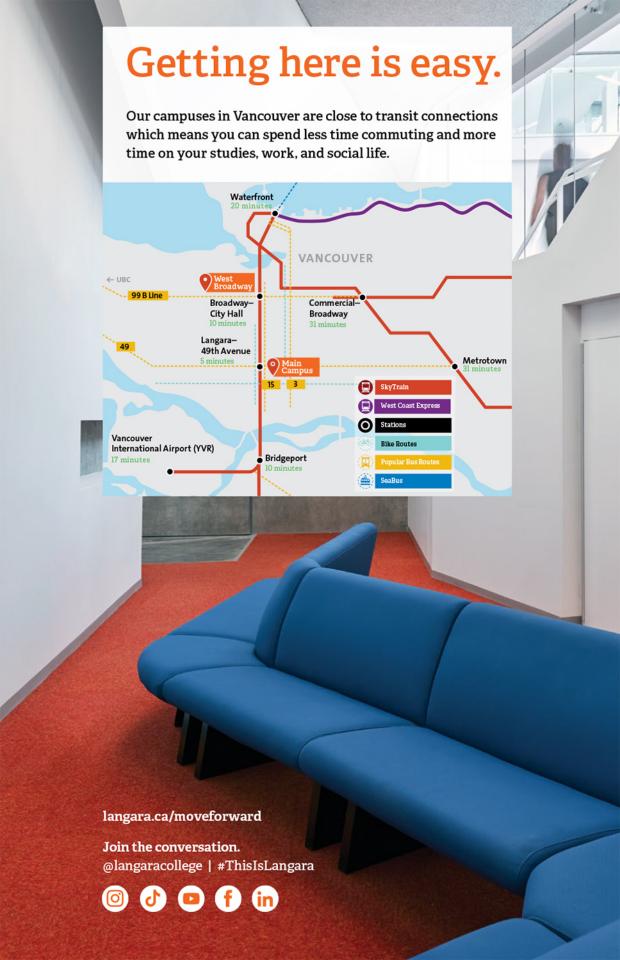

early because acceptance and registration times are based on date of application. Spaces are limited and subject to change.

### **CONTINUING STUDIES (CS)**

- 1 CHECK ADMISSION REQUIREMENTS
  - Visit Continuing Studies program and course pages online for dates, fees, and applicable prerequisites.
  - **2** ) APPLY
  - If applicable, submit your package as instructed on the program page and pay the application fee
  - 3 ) SUBMIT DOCUMENTS
  - Some programs require additional documents. Contact your program coordinator for more information or to check the status of your application
  - $m{4}$  RECEIVE + ACCEPT YOUR OFFER
  - Langara sends Offers of Admission by email. Accept your offer promptly.

#### APPLICATION DEADLINES

Continuing Studies program applications are accepted year-round.