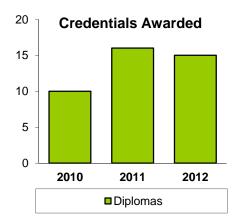

## **Criminal Justice**

|                                    | 2010 | 2011 | 2012 |
|------------------------------------|------|------|------|
| Credentials Awarded                |      |      |      |
| Diplomas                           | 10   | 16   | 15   |
| Student Outcomes Survey Results    | 2010 | 2011 | 2012 |
| Number of survey respondents       | 14   | 10   | 13   |
| Current Activity                   |      |      |      |
| Further studies                    | 64%  | 60%  | 46%  |
| Employed full-time                 | 55%  | 38%  | 73%  |
| Langara Education                  |      |      |      |
| Satisfaction with Education        | 100% | 100% | 92%  |
| Quality of Instruction             | 93%  | 100% | 85%  |
| Written communication skills       | 100% | mask | 69%  |
| Oral communication skills          | 77%  | 100% | 67%  |
| Critical analysis skills           | 86%  | 100% | 77%  |
| Problem solving skills             | 69%  | 90%  | 54%  |
| Reading & comprehension skills     | 86%  | 100% | 85%  |
| Group collaboration skills         | 85%  | 90%  | 77%  |
| Mathematics skills                 | 25%  | 50%  | n/a  |
| Independent learning skills        | 85%  | 60%  | 69%  |
| Organization of program            | 93%  | 70%  | 85%  |
| Textbooks & learning materials     | 71%  | 80%  | n/a  |
| Library materials                  | 79%  | 60%  | n/a  |
| Amount of practical experience     | 57%  | 22%  | 73%  |
| Courses were up to date            | 100% | 100% | 69%  |
| Courses were relevant to field     | 100% | 100% | 85%  |
| Employment                         |      |      |      |
| Education useful in performing job | 83%  | mask | 55%  |
| Education related to primary job   | 25%  | mask | 45%  |
| Further Education                  |      |      |      |
| Transfer experience                | mask | mask | mask |
| Related to Langara education       | mask | mask | mask |
| Prepared for further studies       | mask | mask | mask |