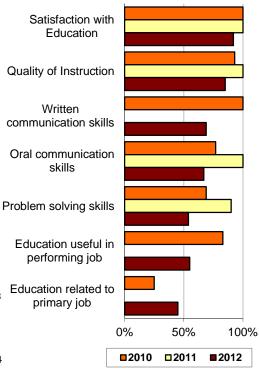

## **Criminal Justice**

|                                    | 2010 | 2011 | 2012 |
|------------------------------------|------|------|------|
| Credentials Awarded                |      |      |      |
| Diplomas                           | 10   | 16   | 15   |
| Student Outcomes Survey Results    | 2010 | 2011 | 2012 |
| Number of survey respondents       | 14   | 10   | 13   |
| Current Activity                   |      |      |      |
| Further studies                    | 64%  | 60%  | 46%  |
| Employed full-time                 | 55%  | 38%  | 73%  |
| Langara Education                  |      |      |      |
| Satisfaction with Education        | 100% | 100% | 92%  |
| Quality of Instruction             | 93%  | 100% | 85%  |
| Written communication skills       | 100% | mask | 69%  |
| Oral communication skills          | 77%  | 100% | 67%  |
| Critical analysis skills           | 86%  | 100% | 77%  |
| Problem solving skills             | 69%  | 90%  | 54%  |
| Reading & comprehension skills     | 86%  | 100% | 85%  |
| Group collaboration skills         | 85%  | 90%  | 77%  |
| Mathematics skills                 | 25%  | 50%  | n/a  |
| Independent learning skills        | 85%  | 60%  | 69%  |
| Organization of program            | 93%  | 70%  | 85%  |
| Textbooks & learning materials     | 71%  | 80%  | n/a  |
| Library materials                  | 79%  | 60%  | n/a  |
| Amount of practical experience     | 57%  | 22%  | 73%  |
| Courses were up to date            | 100% | 100% | 69%  |
| Courses were relevant to field     | 100% | 100% | 85%  |
| Employment                         |      |      |      |
| Education useful in performing job | 83%  | mask | 55%  |
| Education related to primary job   | 25%  | mask | 45%  |
| Further Education                  |      |      |      |
| Transfer experience                | mask | mask | mask |
| Related to Langara education       | mask | mask | mask |
| Prepared for further studies       | mask | mask | mask |

## **Positive Ratings of Langara**

 $^{\scriptscriptstyle 1}$  At least 30 hours per week in their main job

<sup>2</sup> % of respondents who rated the item positively (e.g.: 'Well' or 'Very Well')

<sup>3</sup> Among employed respondents only