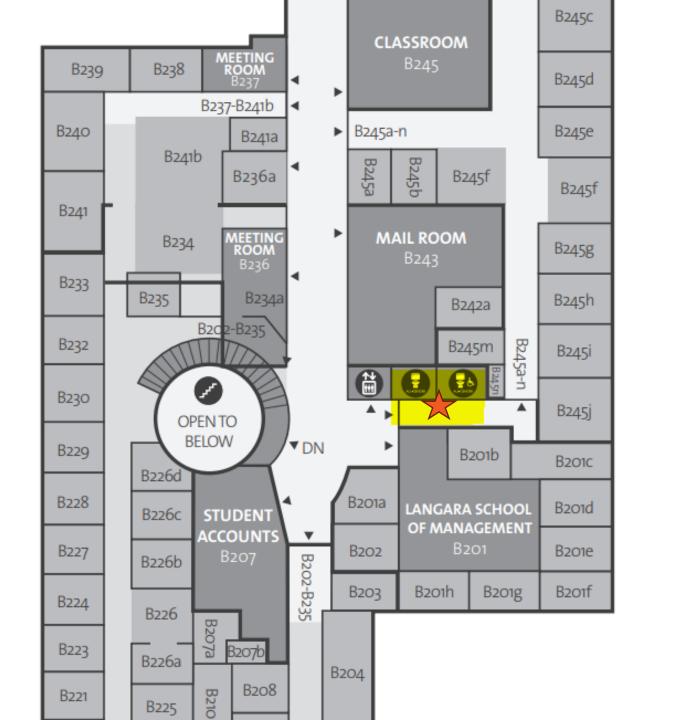

Vending Machine

Parking Pay Station

**B Building Level 2** 

No key needed for access door to washrooms

**NOTE**: Only one of these washrooms is wheelchair accessible.

NORTH TOWER

Classrooms C508 C509 C510 C511 C512 C514