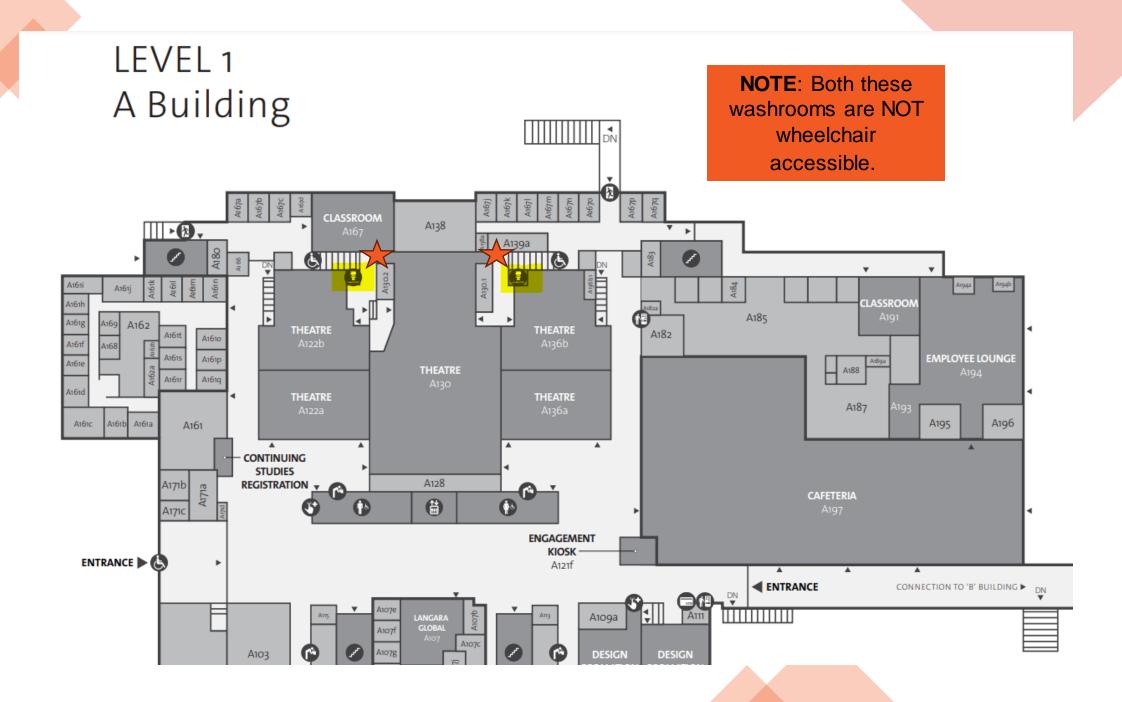

#### **CAMPUS HOURS**

For access or assistance when doors are locked, please call 604.562.1011 or visit the Security office.