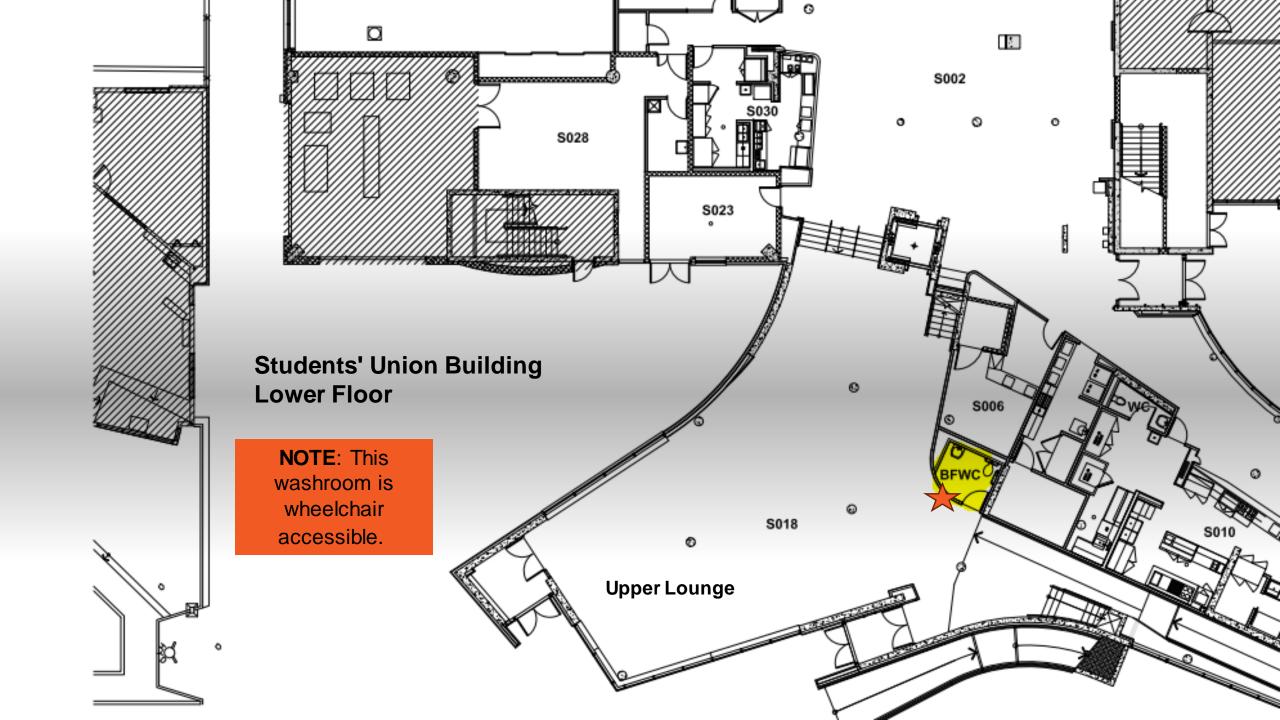

ike racks
 Security

Security

Daycare parking

Bus stop

Parking Parking

Bookstore

EV Charging station Contractor parking











Washroom, Female Washroom, Male

Bank Machine 💮

1

Water Station

Vending Machine

Parking Pay Station

**B Building Level 2** 

No key needed for access door to washrooms

**NOTE**: Only one of these washrooms is wheelchair accessible.





NORTH TOWER



Classrooms C508 C509 C510 C511 C512 C514

#### C Buillding 5th Floor

NOTE: This washroom is wheelchair accessible.



## LEVEL 2 Science & Technology Building



# **LEVEL 3**Science & Technology Building

NOTE:
These washrooms
are wheelchair
accessible.

 $\bigoplus_{\mathbf{N}}$ 





WEST 49TH AVENUE

### LEVEL 4 Science & Technology Building



### LEVEL 5 Science & Technology Building

NOTE: