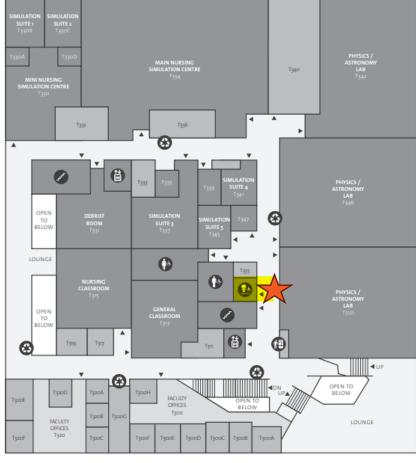

t the Security office.

#### MAP LEGEND

Accessible Area / Entry

Motorcycle parking

Commercial loading

Food service

Bike racks
 Security

Security

Daycare parking

Bus stop

Parking Parking

Bookstore

EV Charging station Contractor parking











Washroom, Female Washroom, Male

Bank Machine 💮

1

Water Station

Vending Machine

Parking Pay Station

**B Building Level 2** 

No key needed for access door to washrooms

**NOTE**: Only one of these washrooms is wheelchair accessible.





NORTH TOWER



Classrooms C508 C509 C510 C511 C512 C514

#### C Buillding 5th Floor

NOTE: This washroom is wheelchair accessible.



## LEVEL 2 Science & Technology Building



# **LEVEL 3**Science & Technology Building

NOTE:
These washrooms
are wheelchair
accessible.

 $\bigoplus_{\mathbf{N}}$ 





WEST 49TH AVENUE

### LEVEL 4 Science & Technology Building



### LEVEL 5 Science & Technology Building

NOTE: