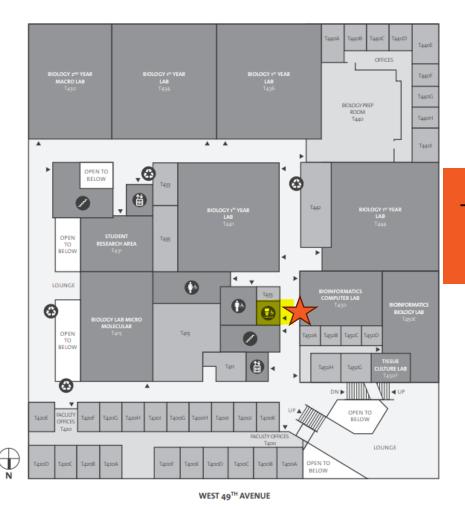

Motorcycle parking

Commercial loading

Food service

Bike racks
 Security

Security

Daycare parking

Bus stop

Parking Parking

Bookstore

EV Charging station Contractor parking











Washroom, Female Washroom, Male

Bank Machine 💮

1

Water Station

Vending Machine

Parking Pay Station

**B Building Level 2** 

No key needed for access door to washrooms

**NOTE**: Only one of these washrooms is wheelchair accessible.





NORTH TOWER



Classrooms C508 C509 C510 C511 C512 C514

#### C Buillding 5th Floor

NOTE: This washroom is wheelchair accessible.



## LEVEL 2 Science & Technology Building



# **LEVEL 3**Science & Technology Building

NOTE:
These washrooms
are wheelchair
accessible.

 $\bigoplus_{\mathbf{N}}$ 





WEST 49TH AVENUE

### LEVEL 4 Science & Technology Building



### LEVEL 5 Science & Technology Building

NOTE: