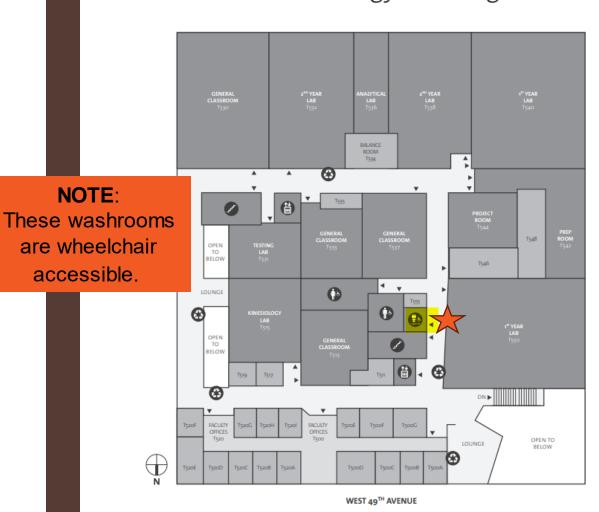

# **LEVEL 3**Science & Technology Building

NOTE:
These washrooms
are wheelchair
accessible.

 $\bigoplus_{\mathbf{N}}$ 

WEST 49TH AVENUE