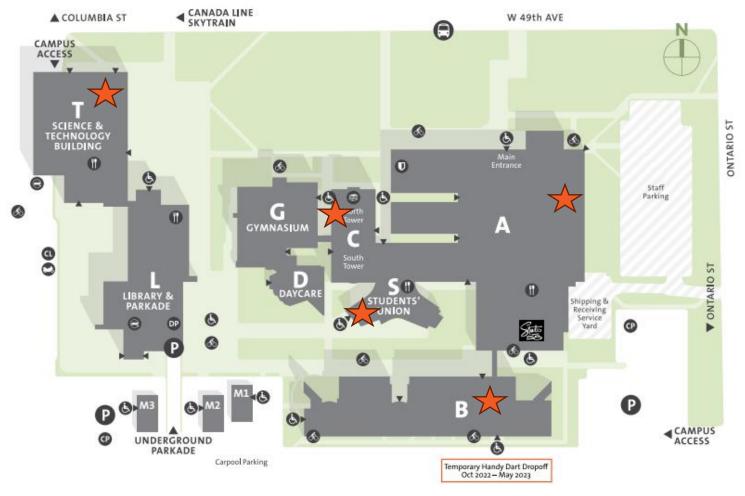

Buildings with public access single-stall washrooms on snaweyał lelam Langara Main Campus

## Main Campus Map

Indicates buildings with public access single-stall washrooms

Note: Singlestall washrooms have "All-Gender" signs on their doors.

#### MAP LEGEND

Accessible Area / Entry

Motorcycle parking

Commercial loading

Food service

Bike racks
 Security

Security

Daycare parking

Bus stop

Parking Parking

Bookstore

EV Charging station Contractor parking

Washroom, Female Washroom, Male

Bank Machine 💮

1

Water Station