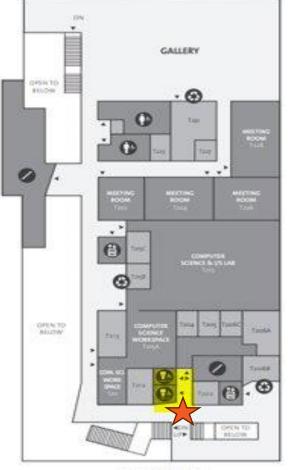

gns on their doors.

#### **CAMPUS HOURS**

For access or assistance when doors are locked, please call 604.562.1011 or visit the Security office.

#### MAP LEGEND

Accessible Area / Entry

Motorcycle parking

Commercial loading

Food service

Bike racks
 Security

Security

Daycare parking

Bus stop

Parking Parking

Bookstore

EV Charging station Contractor parking











Washroom, Female Washroom, Male

Bank Machine 💮

1

Water Station

Vending Machine

Parking Pay Station

**B Building Level 2** 

No key needed for access door to washrooms

**NOTE**: Only one of these washrooms is wheelchair accessible.





NORTH TOWER



Classrooms C508 C509 C510 C511 C512 C514

#### C Buillding 5th Floor

NOTE: This washroom is wheelchair accessible.



## LEVEL 2 Science & Technology Building



# **LEVEL 3**Science & Technology Building

NOTE:
These washrooms
are wheelchair
accessible.

 $\bigoplus_{\mathbf{N}}$ 





WEST 49TH AVENUE

### LEVEL 4 Science & Technology Building



### LEVEL 5 Science & Technology Building

NOTE: