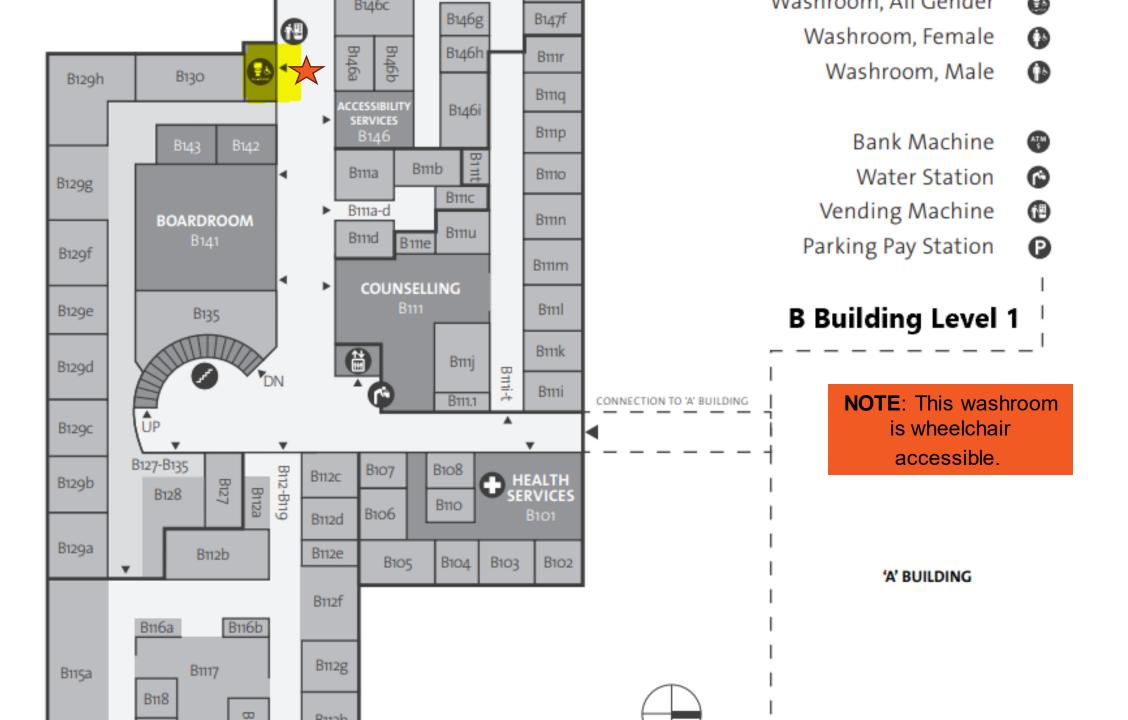

Bus stop

Parking Parking

Bookstore

EV Charging station Contractor parking

Washroom, Female Washroom, Male

Bank Machine 💮

1

Water Station

Vending Machine

Parking Pay Station

**B Building Level 2** 

No key needed for access door to washrooms

**NOTE**: Only one of these washrooms is wheelchair accessible.

NORTH TOWER

Classrooms C508 C509 C510 C511 C512 C514