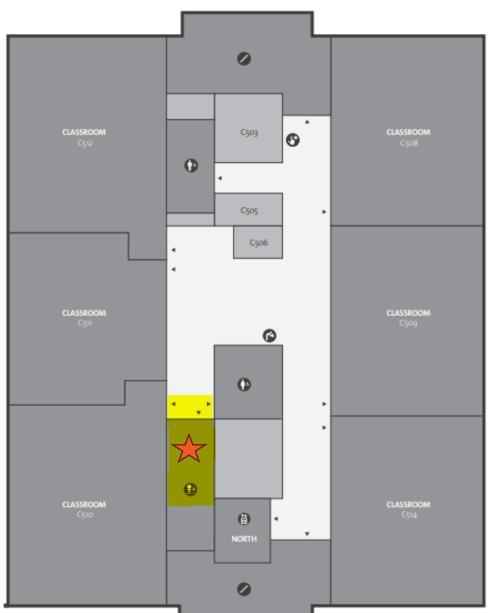

elam Langara Main Campus



## Main Campus Map





Indicates buildings with public access single-stall washrooms

Note: Singlestall washrooms have "All-Gender" signs on their doors.

#### **CAMPUS HOURS**

For access or assistance when doors are locked, please call 604.562.1011 or visit the Security office.

#### MAP LEGEND

Accessible Area / Entry

Motorcycle parking

Commercial loading

Food service

Bike racks
 Security

Security

Daycare parking

Bus stop

Parking Parking

Bookstore

EV Charging station Contractor parking











Washroom, Female Washroom, Male

Bank Machine 💮

1

Water Station

Vending Machine

Parking Pay Station

**B Building Level 2** 

No key needed for access door to washrooms

**NOTE**: Only one of these washrooms is wheelchair accessible.





NORTH TOWER



Classrooms C508 C509 C510 C511 C512 C514

#### C Buillding 5th Floor

NOTE: This washroom is wheelchair accessible.



## LEVEL 2 Science & Technology Building



# **LEVEL 3**Science & Technology Building

NOTE:
These washrooms
are wheelchair
accessible.

 $\bigoplus_{\mathbf{N}}$ 





WEST 49TH AVENUE

### LEVEL 4 Science & Technology Building



### LEVEL 5 Science & Technology Building

NOTE: